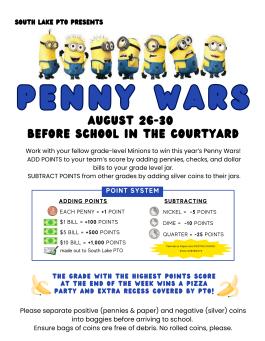

#### Jessica Pittman

- 1. Penny Wars will be our first fundraiser of the year. More information on this will be going home soon.
- Braided Bread. You will be able to purchase the bread and it will be delivered in time for Thanksgiving. The delivery will be to the school and it will need to be picked up. We will coordinate the delivery to be on a SAC/PTO meeting night.
- 3. Holiday Shop Students are able to shop for their families and friends for the holidays.
- 4. Parents Night Out
- 5. Fun Run